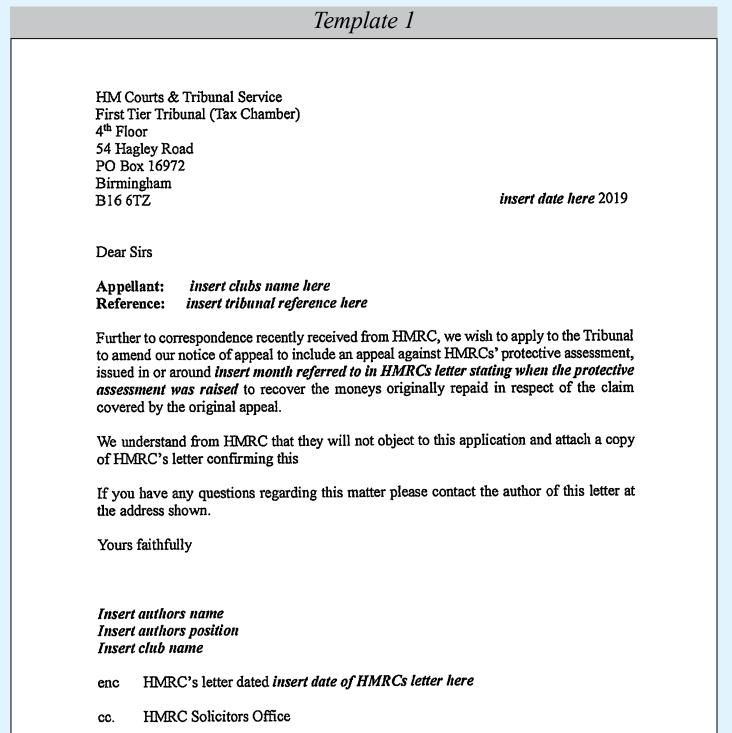

## Printing, Bookbinding & Casemaking

October 2019

Any Clubs which have received a letter from HMRC regarding the Linneweber 1/Rank Claim need to act swiftly to respond. We explain how to respond and provide template documents. For the originals please email Charles@toryclubs.co.uk. With thanks to the CIU and Ian Spencer for this assistance with this guidance.

#### Guidance:

There are two letters that need to be sent by each club that has received a letter from HMRC. The first letter is to HM Courts and Tribunals Service (HMCTS) - setting out that the club wishes to amend its appeal to include an appeal against the protective assessment issued by HMRC. The first template needs to be completed and sent by the Club (together with a copy of the HMRC letter - NB this should be a copy not the original).

The second letter is to HMRC with a copy of the first letter that the Club has sent to HMCTS. Template 2 is the guide.

The first letter (HMCTS blank) - you need to send the letter on Club letter headed paper (where possible) and fill in;

- The date of the letter
- The name of your club
- The tribunal reference (which should be on HMRCs letter and starts with MAN or LON or TC, then has a year reference (usually 2006 or 2007) and then a four or five digit reference number)
- The month the protective assessment was issued (which is detailed on HMRCs letter to the club)
- Near the bottom the name of the person signing the letter