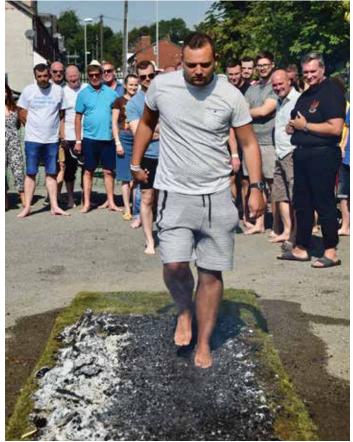

# CONSERVATIVE CLUBS MAGAZINE

Members of South Leeds Conservative Club Undertake Firewalk For Charity

Linneweber Update Westbury Conservative Club Sponsors Rugby Club Stocktaking Information Special

## **Firewalk at South Leeds Conservative Club**

Pictured finishing the Firewalk is Mr Tom Metcalf, the son of John, who also had the privilege of starting the fire.

The Westbury Ladies Rugby Team in action.

South Leeds Conservative Club has organised a Fire Walk to raise funds for the Sue Ryder Wheatfields Hospice. This is in remembrance of Club Member John Metcalf who died at a young age. Sue Ryder Wheatfields Hospice is in Headingley, Leeds and provides expert palliative care and support for people who are living with a life-limiting condition, as well as supporting their families.

Members of the Club were asked to donate to the cause, for the privilege of walking on the red hot embers, measured at one point to be five times the heat of a boiling kettle. The Club not only held the Firewalk, but had raffles, sold food from the Club's BBQ all in aid of raising money for such a good cause.

Praise goes to Mr Ambrose Farrell, who has been working tirelessly in asking people to donate to the Firewalk, raffle prizes etc., and did a remarkable job in doing so.

Story and Picture: John Adamson