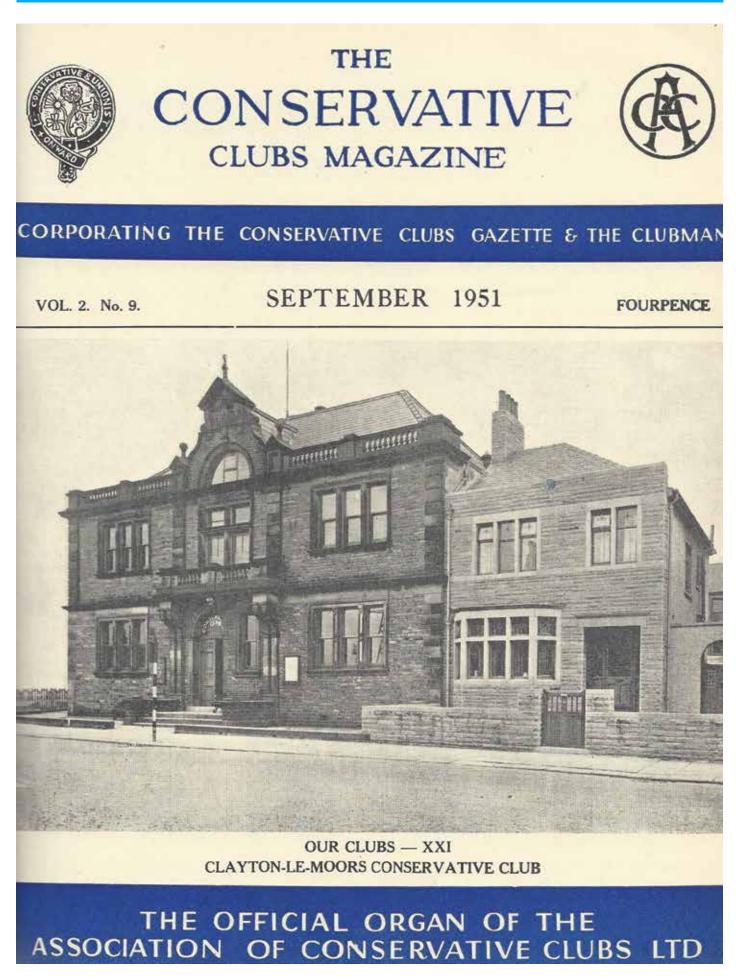

## PAGES FROM THE PAST

October 2019

OUR CLUBS - XXI

#### Clayton - le - Moors Conservative Club

286 Whalley Road, Clayton - le - Moors, Nr. Accrington, Lancashire

B. Wiggins, Esq. Chairman.

President.

A. Banks, Esq. Secretary.

'HE Diamond Jubilee of the premises now occupied by the Clayton-le-Moors Conservative Club occurred in July last year, and were fittingly celebrated the following March; but these are in fact the third location of this Club, the proud record of which dates from 1868. By 1872, the original premises had proved inadequate, and the larger accommodation then occupied sufficed until the present building was erected in 1889, and officially declared open in July, 1890. The opening ceremony was performed by the Rt. Hon. Lord George Hamilton, M.P., and the patrons of the Club then included the Rt. Hon. Arthur J. Balfour, M.P., and Mr. R. T. Hermon Hodge, M.P. It is of interest to record that the Club organised a "Grand Oriental Bazaar" in October, 1892, to help to clear the cost of the erection of the new premises.

### **Pages From The Past**

In this month's Pages From The Past feature, we highlight two pages which feature the Clayton-Le-Moors Conservative Club. The feature, published in September 1951 includes a black and white photo of the Club on the front page of the Conservative Clubs Magazine and an indepth feature on the Club inside the Magazine. Features such as these were a regular feature during this period and we will endeavour to highlight more of these over the coming months. As you can see here, the features often had pictures of key figures from the Club's Committee team and also included a write up on the history and current status of the Club. In this article, particular highlight is made of the award of an ACC Badge of Honour to the Club's President Mr J Horrocks who at the time had just celebrated 15 years on the Club's Committee. The article also mentions that the Club is one of the oldest ACC Clubs, established in 1868 although with a few changes of location during its history. If you would like your Club featured please let us know and we shall endeavour to do so.