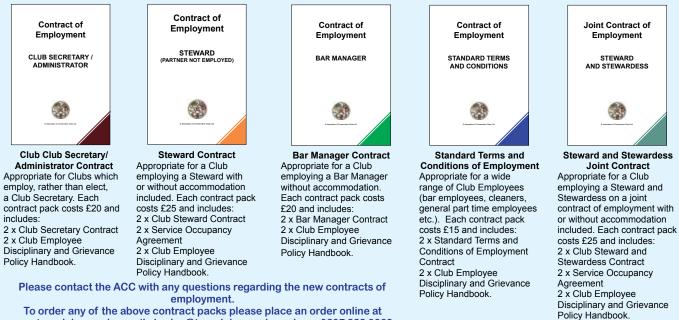

## **ACC Contracts of Employment**

The ACC are pleased to supply a range of Employment Contracts. These contracts are designed specifically to comply with the needs of ACC Clubs and are produced to a high quality with a glossy finish. All Contracts were fully revised and updated in 2015, with minor revisions made in 2016, and are compliant with all current UK legislation. We recommend that all Clubs use our current contracts of employment for their employees.

All Contract Packs now include a high quality and durable employee disciplinary and grievance policy handbook which should assist both Clubs and employees when these issues arise. Contracts for use with employees who live on the Club's premises now come with a specifically drafted Service Occupancy Agreement for the employees, and their partners if applicable, to sign in relation to their accommodation.

Our newest introduction to our contracts range is a contract of employment for use by Clubs which employ Bar Managers. We know that many Clubs employ Bar Managers as opposed to Club Stewards and we are pleased to now supply a specific contract pack for Bar Managers. The contracts which are offered by the ACC are as follows:

To order any of the above contract packs please place an order online at www.toryclubs.co.uk, email charles@toryclubs.co.uk or phone 0207 222 0868.