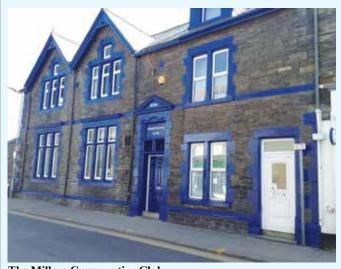

## **Millom Conservative Club Receives Grant Funding**

The Millom Conservative Club has been improved thanks to the Pride of Place building grants scheme.

Funds of more than £750,000 were made available to businesses across the Club's Borough for improving the appearance of the businesses external features.

Mike Starkie, Mayor of Copeland, launched the scheme in 2017 and so far 113 grants have been The awarded. scheme encouraged businesses to apply for up to £5,000 for improvements to shopfronts, windows and frames, doorways, external decoration and signage. Grants were awarded for up to 50 per cent of the work costs.

The Club have utilised the funds to improve its frontage and make it more welcoming to new Members and guests.

The Millom Conservative Club.

The team present their new strip.