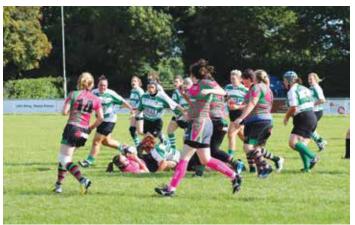

## **Westbury Conservative Club Sponsors Westbury** Ladies Rugby Club estbury Conservative Club tracksuits this season.

The Westbury Conservative Club has kindly provided sponsorship to the Westbury Ladies Rugby Club. The team had a successful 2018-2019 season where they achieved promotion to South West North 1 League.

The Club, in conjuncture with local pub the Horse and Groom, agreed to provide sponsorship for the team's new shirts and warm up

The team is captained by Anna Hemingway and the Chairwoman is Claire Bates. Westbury Ladies Rugby Club said, "We would like to say a huge thank you to our sponsors this season, the Horse and Groom and Westbury Conservative Club. With our new shirts and tracksuits, we will really stand out in our new league.

The Westbury Ladies Rugby Team in action.

South Leeds Conservative Club has organised a Fire Walk to raise funds for the Sue Ryder Wheatfields Hospice. This is in remembrance of Club Member John Metcalf who died at a young age. Sue Ryder Wheatfields Hospice is in Headingley, Leeds and provides expert palliative care and support for people who are living with a life-limiting condition, as well as supporting their families.